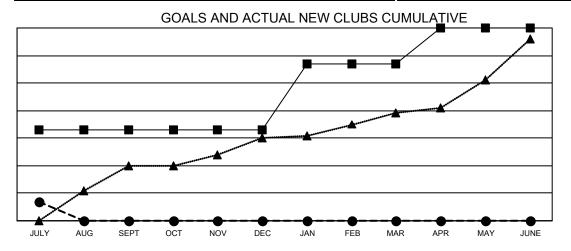

- CURRENT YEAR GOALS FOR NEW CLUBS

- ● - CURRENT YEAR ACTUAL NEW CLUBS

▲ - LAST YEAR ACTUAL NEW CLUBS