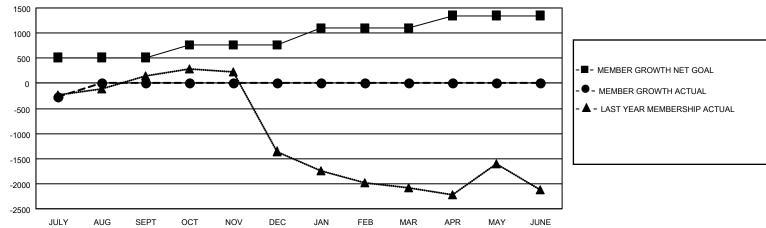

## GMT MONTHLY MEMBERSHIP PROGRESS REPORT

Multiple District 315

LOCATION: REP OF BANGLADESH

Results as of: 7/31/2024

GMT CA 6 - S

| Clubs         |               |             |               | Members               |                        |                         |                                                    |  |
|---------------|---------------|-------------|---------------|-----------------------|------------------------|-------------------------|----------------------------------------------------|--|
|               | RESULTS FOR   | R 2024-2025 |               | RESULTS FOR 2024-2025 |                        |                         |                                                    |  |
| QUARTER       | NEW CLUB GOAL | NEW CLUBS   | DROPPED CLUBS | QUARTER MEM           | BER GROWTH NET<br>GOAL | MEMBER GROWTH<br>ACTUAL | DROPPED<br>MEMBERS ACTUAL<br>(including transfers) |  |
| JULY/AUG/SEPT | 33            | 7           | 4             | JULY/AUG/SEPT         | 514                    | 440                     | 515                                                |  |
| OCT/NOV/DEC   | 0             | 0           | 0             | OCT/NOV/DEC           | 245                    | 0                       | 0                                                  |  |
| JAN/FEB/MAR   | 24            | 0           | 0             | JAN/FEB/MAR           | 348                    | 0                       | 0                                                  |  |
| APR/MAY/JUNE  | 13            | 0           | 0             | APR/MAY/JUNE          | 243                    | 0                       | 0                                                  |  |